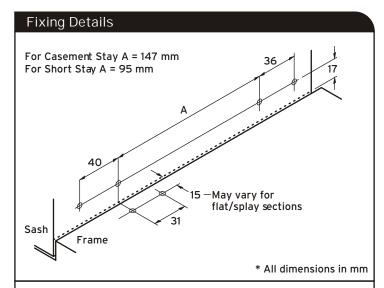

Select Casement Stay

The recommended screws are No.8 Countersunk Head.

The arrow side on the Single Peg should face away from glass, except on a flat cill.

Adequate protection of these fittings is advised when decorating to prevent paint or plaster etc. fouling the moving parts.