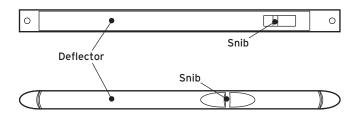

Operation & Maintenance Instructions

(Trimvent® 4000/TV 90/TV SW/TV Patio only) (for Trimvent® SM - snib at far end of product)

(Trimvent® Select Vents Only)

For best performance, silicone sealant should be used on external canopy (in sealant groove).

## Operation:

- 1. Open & Close by pushing snib on deflector left or right respectively.
- 2. Deflector can be tilted to direct air in the desired direction (TV Select vents only, except TV Select Xtra).
- 3. Do not block ventilator or external canopy/grille.
  - \* Keep vent open as much as possible for a healthy indoor environment \*