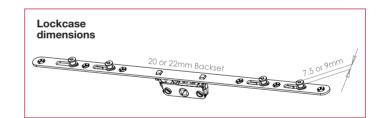

## Features and Benefits

- → No Cropping
- → Simple to install
- → Twin adjustable mushroom cams
- → Secured by Design product
- → Available in 20mm and 22mm backset gearbox
- → 7.5mm/9mm and 11.5mm Mushroom
- → Robust unhanded die-cast gearbox
- → Profile related keeps with night vent facility
- → Bar Size from 280mm to 1400mm
- → Tested to 100,000 cycles
- → 10 year mechanical guarantee
- → Minimum of 240 hours salt spray testing - BSEN 1670:2007
- → Patented high security locking
- → Guaranteed security
- → PAS24 Capable

#### 20mm Backset

| Product Code | Bar Size (mm) | Number of Locking Points | Number of Keeps |
|--------------|---------------|--------------------------|-----------------|
| INT28020     | 280           | 2                        | 1               |
| INT40020     | 400           | 4                        | 2               |
| INT60020     | 600           | 4                        | 2               |
| INT80020*    | 800           | 4                        | 3               |
| INT100020*   | 1000          | 4                        | 3               |
| INT120020*   | 1200          | 6                        | 3               |
| INT140020*   | 1400          | 8                        | 4               |

#### 22mm Backset

| Product Code | Bar Size (mm) | Number of Locking Points | Number of Keeps |
|--------------|---------------|--------------------------|-----------------|
| INT28022     | 280           | 2                        | 1               |
| INT40022     | 400           | 4                        | 2               |
| INT60022     | 600           | 4                        | 2               |
| INT80022*    | 800           | 4                        | 3               |
| INT100022*   | 1000          | 4                        | 3               |
| INT120022*   | 1200          | 6                        | 3               |
| INT140022*   | 1400          | 8                        | 4               |