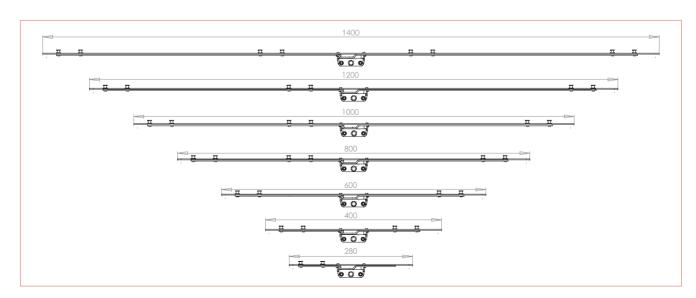

#### 20mm Backset

| Product Code | Bar Size (mm) | Number of Locking Points | Number of Keeps |
|--------------|---------------|--------------------------|-----------------|
| INT28020     | 280           | 2                        | 1               |
| INT40020     | 400           | 4                        | 2               |
| INT60020     | 600           | 4                        | 2               |
| INT80020*    | 800           | 4                        | 3               |
| INT100020*   | 1000          | 4                        | 3               |
| INT120020*   | 1200          | 6                        | 3               |
| INT140020*   | 1400          | 8                        | 4               |

#### 22mm Backset

| Product Code | Bar Size (mm) | Number of Locking Points | Number of Keeps |
|--------------|---------------|--------------------------|-----------------|
| INT28022     | 280           | 2                        | 1               |
| INT40022     | 400           | 4                        | 2               |
| INT60022     | 600           | 4                        | 2               |
| INT80022*    | 800           | 4                        | 3               |
| INT100022*   | 1000          | 4                        | 3               |
| INT120022*   | 1200          | 6                        | 3               |
| INT140022*   | 1400          | 8                        | 4               |

### Size range

280 - 1400mm