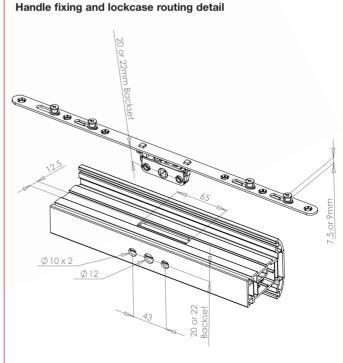

## Features and Benefits

- → No Cropping
- → Simple to install
- → Twin adjustable mushroom cams
- → Secured by Design product
- → Available in 20mm and 22mm backset gearbox
- → 7.5mm/9mm and 11.5mm Mushroom
- → Robust unhanded die-cast gearbox
- → Profile related keeps with night vent facility
- → Bar Size from 280mm to 1400mm
- → Tested to 100,000 cycles
- → 10 year mechanical guarantee
- → Minimum of 240 hours salt spray testing - BSEN 1670:2007
- → Patented high security locking
- → Guaranteed security
- → PAS24 Capable

# When ordering please specify:

- 1. Espagnolette type 2. Sash rebate 3. Backset size
- **4.** Cam size **5.** Profile name and number **6.** Handing as keeps are handed