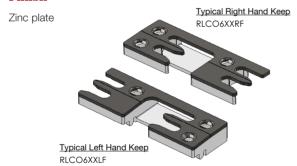

## Features and Benefits

- → No Cropping
- → Simple to install
- → Twin adjustable mushroom cams
- → Secured by Design product
- → Available in 20mm and 22mm backset gearbox
- → 7.5mm/9mm and 11.5mm Mushroom
- → Robust unhanded die-cast gearbox
- → Profile related keeps with night vent facility
- → Bar Size from 280mm to 1400mm
- → Tested to 100,000 cycles
- → 10 year mechanical guarantee
- → Minimum of 240 hours salt spray testing - BSEN 1670:2007
- → Patented high security locking
- → Guaranteed security
- → PAS24 Capable

# When ordering please specify:

- 1. Espagnolette type 2. Sash rebate 3. Backset size
- **4.** Cam size **5.** Profile name and number **6.** Handing as keeps are handed