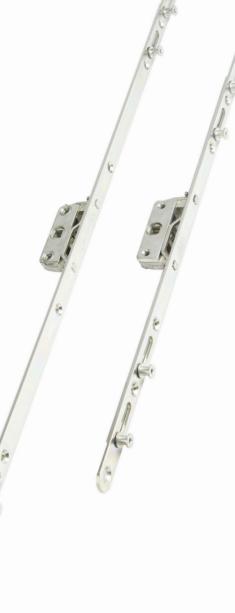

Interceptor twin cam espagnolette has been designed with time saving as a high priority.

This Secured by Design espagnolette features twin adjustable mushroom cams and is non-crop, meaning it can be fitted in seconds.

## Features and Benefits

- → No Cropping
- → Simple to install
- → Twin adjustable mushroom cams
- → Secured by Design product
- → Available in 20mm and 22mm backset gearbox
- → 7.5mm/9mm and 11.5mm Mushroom
- → Robust unhanded die-cast gearbox
- → Profile related keeps with night vent facility
- → Bar Size from 280mm to 1400mm
- → Tested to 100,000 cycles
- → 10 year mechanical guarantee
- → Minimum of 240 hours salt spray testing - BSEN 1670:2007
- → Patented high security locking
- → Guaranteed security
- → PAS24 Capable