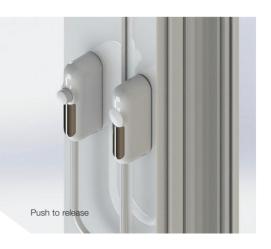

Reflex is suitable for windows of all materials, inward and outward opening. There are three variations available:

- 1. Push to release
- 2. Key to release (key included)
- 3. Tamper resistant (only releasable using Pin Torx key supplied separately)
- Variation requires the use of the Pin Torx key to release (supplied separately)