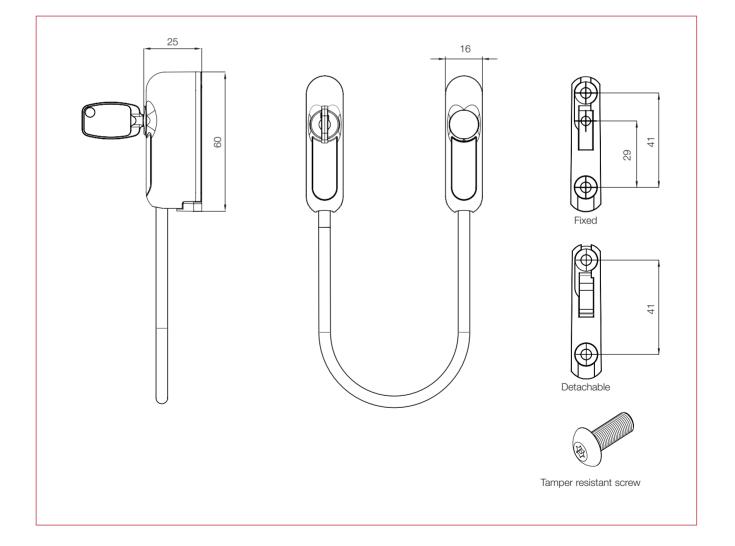

trictor | FEN165FST/544 | FEN165FST/543 |
| Reflex 'Key to Release' Replacement Key         | FEN165FSLKEY  |               |
| Reflex 'Pin-Torx' Replacement Key               | FEN165FSTKEY  |               |

### Manufactured from

Zinc castings. Steel cable & stainless steel bullet

### Recommended screws (not included)

For timber – the longest & widest diameter possible depending on window section For PVCu – 4.8mm peel pop rivets stainless steel For aluminium – no. 8 x 16 BZP, CSK self drilling

#### **Standards**

Tested in accordance with DD CEN/TS 13126-5:2004 and BS 6375 Part 2:2004

#### Finishes

Available in the following finishes, suffix product code with -543 (Black), -544 (White). Other finishes available on request.

## More information

enquiries@titon.com / 01206 713801