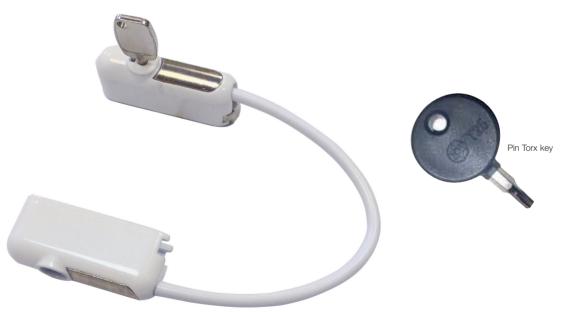

Reflex is suitable for windows of all materials, inward and outward opening. There are three variations available:

- 1. Push to release
- 2. Key to release (key included)
- 3. Tamper resistant (only releasable using Pin Torx key supplied separately)
- Variation requires the use of the Pin Torx key to release (supplied separately)

Key to release