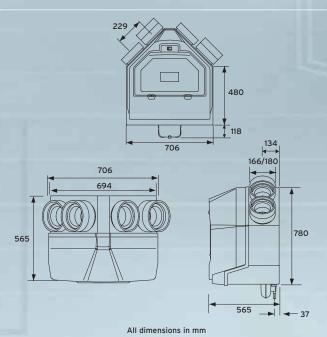

|  |  |  |  |  |
|     |           |            |  |  |  |  |  |

## Specifiers Text

Titon

| Click on www.titon.com/spectext or available on request |             |  |  |  |  |
|---------------------------------------------------------|-------------|--|--|--|--|
| Details                                                 |             |  |  |  |  |
|                                                         |             |  |  |  |  |
| Code                                                    | Description |  |  |  |  |
|                                                         |             |  |  |  |  |

| HRC | MVHR unit 230 V dc constant volume flow |
|-----|-----------------------------------------|
|-----|-----------------------------------------|



#### HRC typical application

HRC



Tel: +44 (0)1206 713800 Fax: +44 (0)1206 543126 Email: enquiries@titon.co.uk Web: www.titon.com