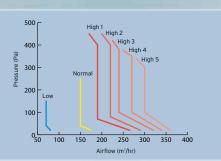

#### Performance

#### Specific Fan Performance (watts/litres/second)

| Low  | Normal | High |      |      |      |     |
|------|--------|------|------|------|------|-----|
|      |        | 1    | 2    | 3    | 4    | 5   |
| 0.82 | 0.77   | 0.97 | 0.95 | 0.93 | 0.91 | 0.9 |