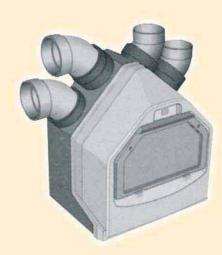

# Intelligent wholehouse heat recovery ventilation unit

#### Features

- Brushless dc motor technology
- Polymeric forward curved impeller
- Low power consumption and running costs, quiet operation
  95% heat recovery efficiency
- Counter flow heat exchanger matrix ensures maximum heat is recovered from stale exhaust airflow and utilised to warm supply air as it is brought into the home
- Constant volumetric flow control makes unit self commissioning
- Low, normal & high speeds (1 5 presets on high). Configured on installation, determined by dwelling type
- Motor speed electronically adjusts to match airflow presets, independently of system resistance
- Unit will compensate for long term build up of dust and fluff on air filters between routine maintenance checks
- Optional wireless remote speed control & induct humidstat
- Provides intelligent humidity control. Motor speed increases automatically when a rise in relative humidity is sensed. Unit remains at high level for an adjustable time period before returning to lower setting
- Balanced airflow supply and extract
- Summer bypass as standard
- Unit meets Building Regulations through BRE digest 398