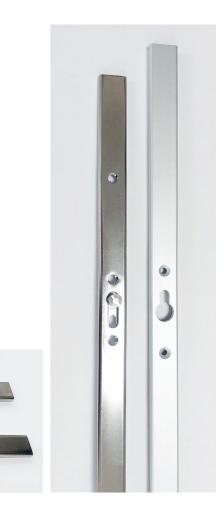

# **Suitable for Aluminium Sliding Doors**

### **Details**

| Product                                                 | Product Code |
|---------------------------------------------------------|--------------|
| Hexalok™ Lock Version "A" Long                          | TN2600       |
| Hexalok™ Lock Version "B" Short                         | TN2601       |
| Hexalok™ Keep Version "A" Long / Black Anodised         | TN2700/038   |
| Hexalok™ Keep Version "B" Short / Black Anodised        | TN2701/038   |
| Hexalok™ Keep Version "A" Long / Satin Silver Anodised  | TN2700/555   |
| Hexalok™ Keep Version "B" Short / Satin Silver Anodised | TN2701/555   |