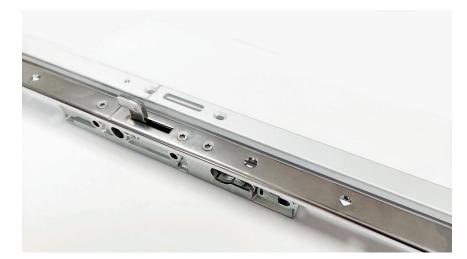

# Hexalok™ is an exceptionally strong, high security SIX point multi-point lock for inline sliding doors.

It boasts a centre hook bolt and FIVE additional mushroom cams providing extra secure locking and prevents lifting of the sliding doors. Hexalok™ is available in two cam layouts for optimum positioning: version A (long) where the locking cams are spread further apart, and version B (short) where the cam positions are more closely spaced. Hexalok™ is supplied with standard cams, security cams and 2mm

#### Cam

Supplied with x5 standard cams and x5 security cams and 2mm spacers for increased cam height.