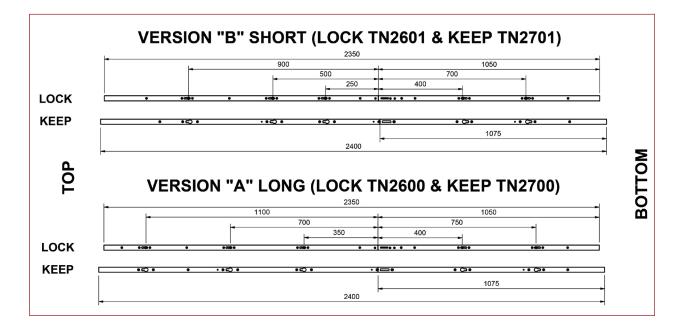

# Hexalok™ is an exceptionally strong, high security SIX point multi-point lock for inline sliding doors.

It boasts a centre hook bolt and FIVE additional mushroom cams providing extra secure locking and prevents lifting of the sliding doors. Hexalok™ is available in two cam layouts for optimum positioning: version A (long) where the locking cams are spread further apart, and version B (short) where the cam positions are more closely spaced. Hexalok™ is supplied with standard cams, security cams and 2mm

### **Details**

| Product                                                 | Product Code |
|---------------------------------------------------------|--------------|
| Hexalok™ Lock Version "A" Long                          | TN2600       |
| Hexalok™ Lock Version "B" Short                         | TN2601       |
| Hexalok™ Keep Version "A" Long / Black Anodised         | TN2700/038   |
| Hexalok™ Keep Version "B" Short / Black Anodised        | TN2701/038   |
| Hexalok™ Keep Version "A" Long / Satin Silver Anodised  | TN2700/555   |
| Hexalok™ Keep Version "B" Short / Satin Silver Anodised | TN2701/555   |