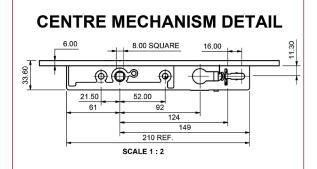

# Hexalok™ is an exceptionally strong, high security SIX point multi-point lock for inline sliding doors.

It boasts a centre hook bolt and FIVE additional mushroom cams providing extra secure locking and prevents lifting of the sliding doors. Hexalok™ is available in two cam layouts for optimum positioning: version A (long) where the locking cams are spread further apart, and version B (short) where the cam positions are more closely spaced. Hexalok™ is supplied with standard cams, security cams and 2mm

#### Cam

Supplied with x5 standard cams and x5 security cams and 2mm spacers for increased cam height.