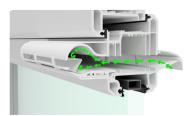

### Introducing the Titon Ultimate® Active Vent – the ultimate solution for effortless indoor air comfort control.

The Titon Ultimate<sup>a</sup> Active Vent provides unparalleled comfort and ventilation with its automatic exhaust aperture adjustment, high rotational sensitivity, and responsive low airflow control. Its unique design balances air pressures, preventing impact noise and adverse effects from high wind pressure, ensuring a peaceful indoor environment.

### **Features & Benefits**

- The Titon Ultimate Active Vent maintains the required airflow with increased external wind pressure
- Highly sensitive to pressure changes.
- Ensures indoor air comfort by minimising any chill factor due to high wind pressure
- Provides an Equivalent Area (EA) of 2000mm<sup>2</sup>
- For use with Titon's High Flow Canopy
- Range of acoustic canopy solutions available
- Can be installed alongside intermittent, decentralised and centralised extract fans
- Easy screw-screw installation
- Designed to work in conjunction with the energy efficient constant flow Titon Ultimate<sup>®</sup> dMEV
- Manual shut off
- Patented design