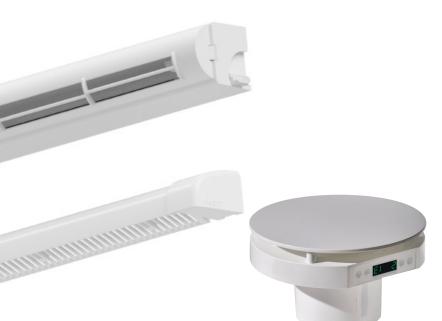

### **Features & Benefits**

- The Titon Ultimate Active Vent maintains the required airflow with increased external wind pressure
- Highly sensitive to pressure changes.
- Ensures indoor air comfort by minimising any chill factor due to high wind pressure
- Provides an Equivalent Area (EA) of 2000mm<sup>2</sup>
- For use with Titon's High Flow Canopy
- Range of acoustic canopy solutions available
- Can be installed alongside intermittent, decentralised and centralised extract fans
- Easy screw-screw installation
- Designed to work in conjunction with the energy efficient constant flow Titon Ultimate<sup>®</sup> dMEV
- Manual shut off
- Patented design

#### Manufactured from

Active Vent – ABS, Acetal & Alum Canopy – PP & Alum

#### Performance

(Full test details available on request) Equivalent Area (EA) – 2000mm<sup>2</sup>

High wind pressure

Medium wind pressure

Low wind pressure

Performance

**Product Breakdown** 

| Product<br>Name      | Part<br>Number | Length<br>mm | Width<br>mm | Projection<br>mm | Fixing Centres (X) mm | Recommended<br>Fixing Screws |
|----------------------|----------------|--------------|-------------|------------------|-----------------------|------------------------------|
| Ultimate Active Vent | TA9521         | 288          | 35          | 43               | 270                   | Ø4 (No. 8) Countersunk Head  |
| Standard Canopy      | TA6057         | 305          | 24          | 36.5             | 286.5                 | Ø3.5 (No. 6) Pan Head        |
| Acoustic Canopy 25mm | TA5252         |              |             | 63.5             |                       |                              |
| Acoustic Canopy 50mm | TA5254         | 350.5        | 35          | 88.5             | 322                   | Ø4 (No. 8) Pan Head          |
| Acoustic Canopy 75mm | TA5256         |              |             | 113.5            |                       |                              |