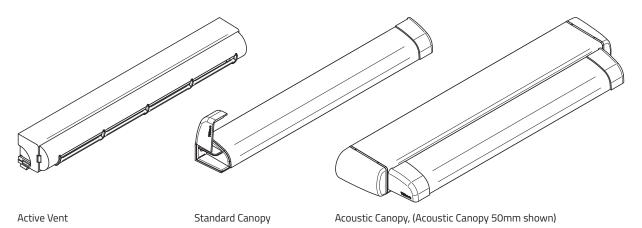

### **Features & Benefits**

- The Titon Ultimate Active Vent maintains the required airflow with increased external wind pressure
- Highly sensitive to pressure changes.
- Ensures indoor air comfort by minimising any chill factor due to high wind pressure
- Provides an Equivalent Area (EA) of 2000mm<sup>2</sup>
- For use with Titon's High Flow Canopy
- Range of acoustic canopy solutions available
- Can be installed alongside intermittent, decentralised and centralised extract fans
- Easy screw-screw installation
- Designed to work in conjunction with the energy efficient constant flow Titon Ultimate<sup>®</sup> dMEV
- Manual shut off
- Patented design

#### Performance

(Full test details available on request) Equivalent Area (EA) – 2000mm<sup>2</sup>

High wind pressure

Medium wind pressure

Low wind pressure

Performance

**Product Breakdown** 

| Product<br>Name      | Part<br>Number | Length<br>mm | Width<br>mm | Projection<br>mm | Fixing Centres (X) mm | Recommended<br>Fixing Screws |
|----------------------|----------------|--------------|-------------|------------------|-----------------------|------------------------------|
| Ultimate Active Vent | TA9521         | 288          | 35          | 43               | 270                   | Ø4 (No. 8) Countersunk Head  |
| Standard Canopy      | TA6057         | 305          | 24          | 36.5             | 286.5                 | Ø3.5 (No. 6) Pan Head        |
| Acoustic Canopy 25mm | TA5252         |              |             | 63.5             |                       |                              |
| Acoustic Canopy 50mm | TA5254         | 350.5        | 35          | 88.5             | 322                   | Ø4 (No. 8) Pan Head          |
| Acoustic Canopy 75mm | TA5256         |              |             | 113.5            |                       |                              |