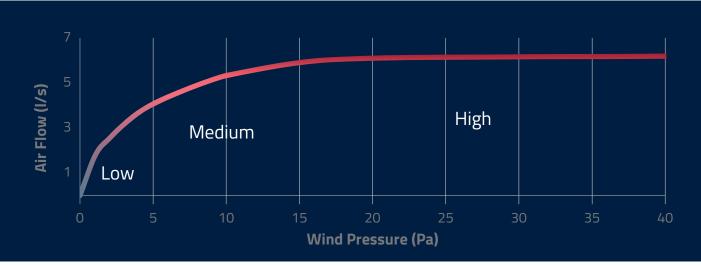

#### Performance

(Full test details available on request) Equivalent Area (EA) – 2000mm<sup>2</sup>

High wind pressure

Medium wind pressure

Low wind pressure

Performance

**Product Breakdown** 

| Product<br>Name      | Part<br>Number | Length<br>mm | Width<br>mm | Projection<br>mm | Fixing Centres (X) mm | Recommended<br>Fixing Screws |
|----------------------|----------------|--------------|-------------|------------------|-----------------------|------------------------------|
| Ultimate Active Vent | TA9521         | 288          | 35          | 43               | 270                   | Ø4 (No. 8) Countersunk Head  |
| Standard Canopy      | TA6057         | 305          | 24          | 36.5             | 286.5                 | Ø3.5 (No. 6) Pan Head        |
| Acoustic Canopy 25mm | TA5252         |              |             | 63.5             |                       |                              |
| Acoustic Canopy 50mm | TA5254         | 350.5        | 35          | 88.5             | 322                   | Ø4 (No. 8) Pan Head          |
| Acoustic Canopy 75mm | TA5256         |              |             | 113.5            |                       |                              |