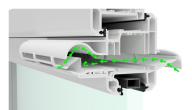

### Introducing the Titon Ultimate® Active Vent – the ultimate solution for effortless indoor air comfort control.

The Titon Ultimate<sup>a</sup> Active Vent provides unparalleled comfort and ventilation with its automatic exhaust aperture adjustment, high rotational sensitivity, and responsive low airflow control. Its unique design balances air pressures, preventing impact noise and adverse effects from high wind pressure, ensuring a peaceful indoor environment.

### **Features & Benefits**

- The Titon Ultimate Active Vent maintains the required airflow with increased external wind pressure
- Highly sensitive to pressure changes.
- Ensures indoor air comfort by minimising any chill factor due to high wind pressure
- Provides an Equivalent Area (EA) of 2000mm<sup>2</sup>
- For use with Titon's High Flow Canopy
- Range of acoustic canopy solutions available
- Can be installed alongside intermittent, decentralised and centralised extract fans
- Easy screw-screw installation
- Designed to work in conjunction with the energy efficient constant flow Titon Ultimate<sup>®</sup> dMEV
- Manual shut off
- Patented design