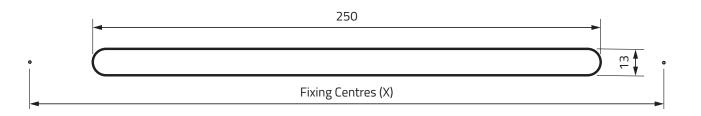

#### Performance

(Full test details available on request) Equivalent Area (EA) – 2000mm<sup>2</sup>

High wind pressure

Medium wind pressure

Low wind pressure

Performance

**Product Breakdown** 

| Product<br>Name      | Part<br>Number | Length<br>mm | Width<br>mm | Projection<br>mm | Fixing Centres (X) mm | Recommended<br>Fixing Screws |
|----------------------|----------------|--------------|-------------|------------------|-----------------------|------------------------------|
| Ultimate Active Vent | TA9521         | 288          | 35          | 43               | 270                   | Ø4 (No. 8) Countersunk Head  |
| Standard Canopy      | TA6057         | 305          | 24          | 36.5             | 286.5                 | Ø3.5 (No. 6) Pan Head        |
| Acoustic Canopy 25mm | TA5252         |              |             | 63.5             |                       |                              |
| Acoustic Canopy 50mm | TA5254         | 350.5        | 35          | 88.5             | 322                   | Ø4 (No. 8) Pan Head          |
| Acoustic Canopy 75mm | TA5256         |              |             | 113.5            |                       |                              |