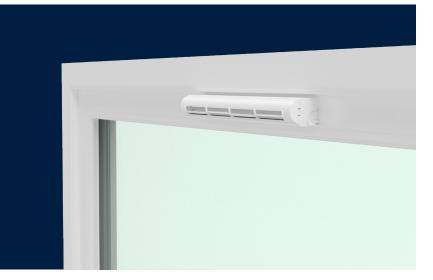

## Titon Ultimate<sup>®</sup> Active Vent

for effortless indoor air control

### Introducing the Titon Ultimate® Active Vent – the ultimate solution for effortless indoor air comfort control.

The Titon Ultimate<sup>a</sup> Active Vent provides unparalleled comfort and ventilation with its automatic exhaust aperture adjustment, high rotational sensitivity, and responsive low airflow control. Its unique design balances air pressures, preventing impact noise and adverse effects from high wind pressure, ensuring a peaceful indoor environment.