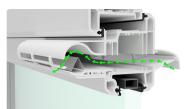

### Introducing the Titon Ultimate® Active Vent – the ultimate solution for effortless indoor air comfort control.

The Titon Ultimate<sup>a</sup> Active Vent provides unparalleled comfort and ventilation with its automatic exhaust aperture adjustment, high rotational sensitivity, and responsive low airflow control. Its unique design balances air pressures, preventing impact noise and adverse effects from high wind pressure, ensuring a peaceful indoor environment.

### **Features & Benefits**

- The Titon Ultimate Active Vent maintains the required airflow with increased external wind pressure
- Highly sensitive to pressure changes.
- Ensures indoor air comfort by minimising any chill factor due to high wind pressure
- Provides an Equivalent Area (EA) of 2000mm<sup>2</sup>
- For use with Titon's High Flow Canopy
- Range of acoustic canopy solutions available
- Can be installed alongside intermittent, decentralised and centralised extract fans
- Easy screw-screw installation
- Designed to work in conjunction with the energy efficient constant flow Titon Ultimate<sup>®</sup> dMEV
- Manual shut off
- Patented design