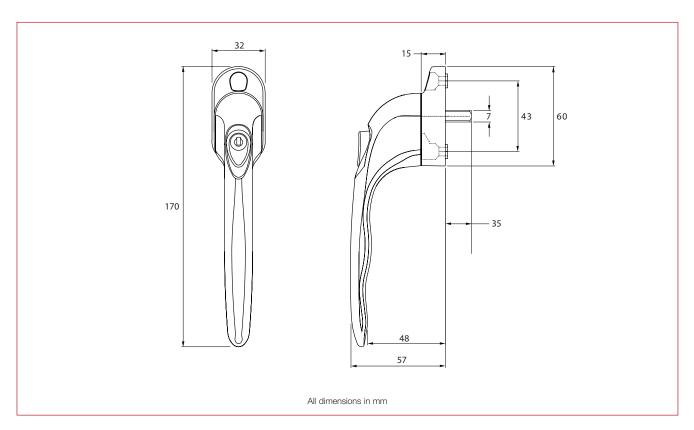

52

Window Hardware

**Details** 

Available in straight versions with 35mm x 7mm spindles. Locking or non locking versions are also available.