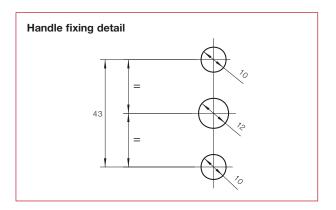

52

Window Hardware

**Details** 

Available in straight versions with 35mm x 7mm spindles. Locking or non locking versions are also available.

## Recommended screws

M5 machine screws