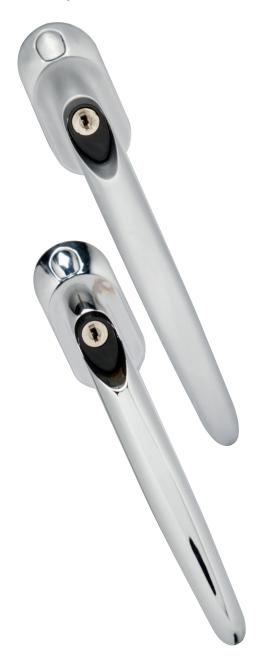

The Tilt & Turn handle is designed for use on PVCu, aluminium or timber tilt & turn windows.

It is available as a locking or non locking handle and comes in a wide range of finishes.

# Features and Benefits

- → Tilt & Turn locking handle
- → Part of the fully suited Overture product range
- → Range of finishes available please phone for availability
- → Push button to open
- → 35mm x 7mm spindle
- → Locking or non locking versions
- → Supplied with screws, key & nonlocking insert as standard
- → 10-year mechanical guarantee
- → BBA approved
- → Please contact us for the latest test results

52

Window Hardware

**Details** 

Available in straight versions with 35mm x 7mm spindles. Locking or non locking versions are also available.